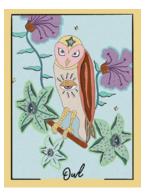

### 10 · OWL ·

The owl is here to help you uncover the shadows, improve your night vision, and strengthen your patience. Trust it's wisdom and become aware that there is no light without darkness.

| <br> |
|------|
|      |
|      |
|      |
|      |
|      |
|      |
|      |
|      |
|      |
|      |
|      |
|      |
|      |
|      |
|      |
|      |
|      |
|      |
|      |
|      |
|      |
|      |
|      |
|      |
|      |